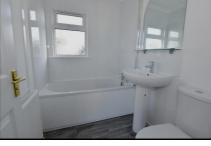

#### 1 Bedroom Park Home approx 36' x 10'

Accommodation & approximate room dimensions:

- Entrance Hall: Laminate flooring.
- Lounge: approx 10'4" x 9'6". Door to garden. Bay window. Feature fireplace.
- Kitchen/Diner: approx 9'6" x 8'. Range of wall and floor cupboards. Built-in oven, hob & hood. Space for fridge/freezer. Space for washing machine. Cupboard housing combination boiler (untested)
- Study: Side window.
- Bedroom: approx 9'6" x 7'7". Fitted wardrobe.
- New Bathroom: Panelled bath with shower screen fitted. Pedestal wash basin & WC.
- PVCu Double-Glazing
- LPG Gas Central Heating
- New Carpets throughout
- Plot on Parking
- Pleasant rear garden laid to lawn with panelled fencing & enjoying a good degree of sunshine.
- Age Restriction 55+
- 2 Dogs Considered. No cats.
- Semi-Rural location near to Blandford