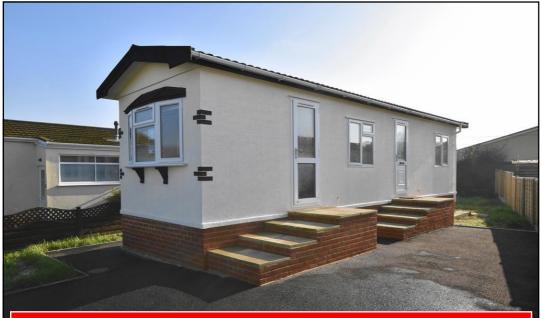

### 18 Lady Bailey Park, Winterborne Whitechurch, Blandford. DT11 0HS

**REFURBISHED PARK HOME—Ready for Early Occupation!** 

#### 1 Bedroom Park Home approx 36' x 10'

Accommodation & approximate room dimensions:

- Entrance Hall: Laminate flooring.
- Lounge: approx 10'4" x 9'6". Door to garden. Bay window. Feature fireplace.
- Kitchen/Diner: approx 9'6" x 8'. Range of wall and floor cupboards. Built-in oven, hob & hood. Space for fridge/freezer. Space for washing machine. Cupboard housing combination boiler (untested)
- Study: Side window.
- Bedroom: approx 9'6" x 7'7". Fitted wardrobe.
- New Bathroom: Panelled bath with shower screen fitted. Pedestal wash basin & WC.
- PVCu Double-Glazing
- LPG Gas Central Heating
- New Carpets throughout
- Plot on Parking
- Pleasant rear garden laid to lawn with panelled fencing & enjoying a good degree of sunshine.
- Age Restriction 55+
- 2 Dogs Considered. No cats.
- Semi-Rural location near to Blandford