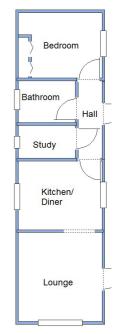

#### 1 Bedroom Park Home approx 36' x 10'

Accommodation & approximate room dimensions:

- Entrance Hall: Laminate flooring.
- Lounge: approx 10'4" x 9'6". Door to garden. Bay window. Feature fireplace.
- Kitchen/Diner: approx 9'6" x 8'. Range of wall and floor cupboards. Built-in oven, hob & hood. Space for fridge/freezer. Space for washing machine. Cupboard housing combination boiler (untested)
- Study: Side window.
- Bedroom: approx 9'6" x 7'7". Fitted wardrobe.
- New Bathroom: Panelled bath with shower screen fitted. Pedestal wash basin & WC.
- PVCu Double-Glazing
- LPG Gas Central Heating
- New Carpets throughout
- Plot on Parking
- Pleasant rear garden laid to lawn with panelled fencing & enjoying a good degree of sunshine.
- Age Restriction 55+
- 2 Dogs Considered. No cats.
- Semi-Rural location near to Blandford

*The recommended specialist in Park Home sales* Proprietor: Simon Dixon

This drawing has been prepared for diagrammatic purpose only. Not to scale