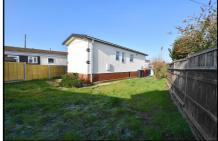

#### 1 Bedroom Park Home approx 36' x 10'

Accommodation & approximate room dimensions:

- Entrance Hall: Laminate flooring.
- Lounge: approx 10'4" x 9'6". Door to garden. Bay window. Feature fireplace.
- Kitchen/Diner: approx 9'6" x 8'. Range of wall and floor cupboards. Built-in oven, hob & hood. Space for fridge/freezer. Space for washing machine. Cupboard housing combination boiler (untested)
- Study: Side window.
- Bedroom: approx 9'6" x 7'7". Fitted wardrobe.
- New Bathroom: Panelled bath with shower screen fitted. Pedestal wash basin & WC.
- PVCu Double-Glazing
- LPG Gas Central Heating
- New Carpets throughout
- Plot on Parking
- Pleasant rear garden laid to lawn with panelled fencing & enjoying a good degree of sunshine.
- Age Restriction 55+
- 2 Dogs Considered. No cats.
- Semi-Rural location near to Blandford