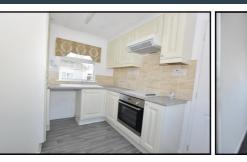

#### 1 Bedroom Park Home approx 36' x 10'

Accommodation & approximate room dimensions:

- Entrance Hall: Laminate flooring.
- Lounge: approx 10'4" x 9'6". Door to garden. Bay window. Feature fireplace.
- Kitchen/Diner: approx 9'6" x 8'. Range of wall and floor cupboards. Built-in oven, hob & hood. Space for fridge/freezer. Space for washing machine. Cupboard housing combination boiler (untested)
- Study: Side window.
- Bedroom: approx 9'6" x 7'7". Fitted wardrobe.
- New Bathroom: Panelled bath with shower screen fitted. Pedestal wash basin & WC.
- PVCu Double-Glazing
- LPG Gas Central Heating
- New Carpets throughout
- Plot on Parking
- Pleasant rear garden laid to lawn with panelled fencing & enjoying a good degree of sunshine.
- Age Restriction 55+
- 2 Dogs Considered. No cats.
- Semi-Rural location near to Blandford